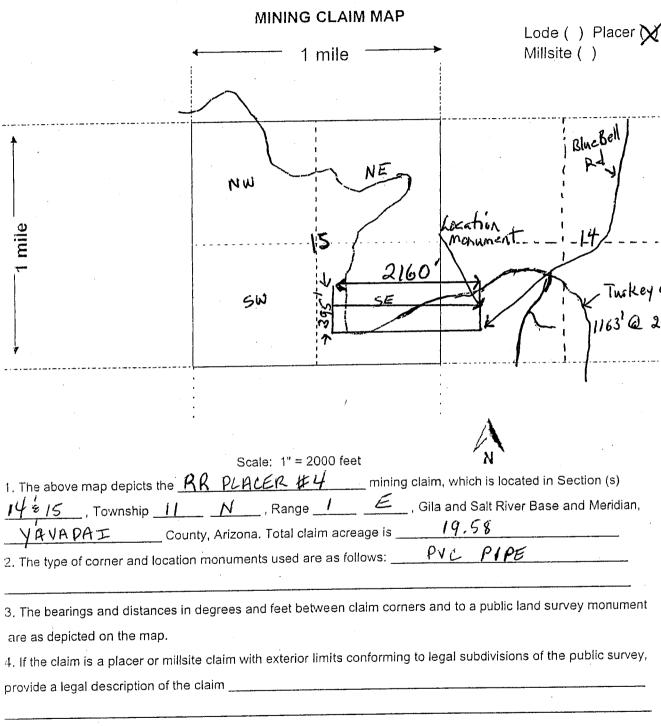

This form is available from the Arizona Geological Survey and may be reproduced.

|                                    | MINING CLAIM                        | Lode ( ) Placer 💢 |                                                                        |
|------------------------------------|-------------------------------------|-------------------|------------------------------------------------------------------------|
|                                    | 1 mile                              |                   | Millsite ( )                                                           |
|                                    |                                     |                   |                                                                        |
|                                    |                                     |                   |                                                                        |
| mine                               |                                     |                   |                                                                        |
| E                                  |                                     |                   |                                                                        |
|                                    |                                     | ·                 |                                                                        |
|                                    | Scale: 1" = 2000 feet               | mining claim      | N<br>which is located in Section (s)                                   |
| Township                           | , Range                             | , Glia            | , which is located in Section (s)<br>and Salt River Base and Meridian, |
| Co                                 | unty, Arizona, Total claim acrea    | age is            |                                                                        |
| 2. The type of corner and locat    | on monuments used are as foll       | ows:              |                                                                        |
| 3. The bearings and distances      | in degrees and feet between cl      | aim corners ar    | nd to a public land survey monument                                    |
| are as depicted on the map.        | isite claim with exterior limits co | nforming to le    | gal subdivisions of the public survey,                                 |
| provide a legal description of the | ne claim                            |                   |                                                                        |
|                                    |                                     |                   | Form MCF100a<br>Revised July 2014                                      |