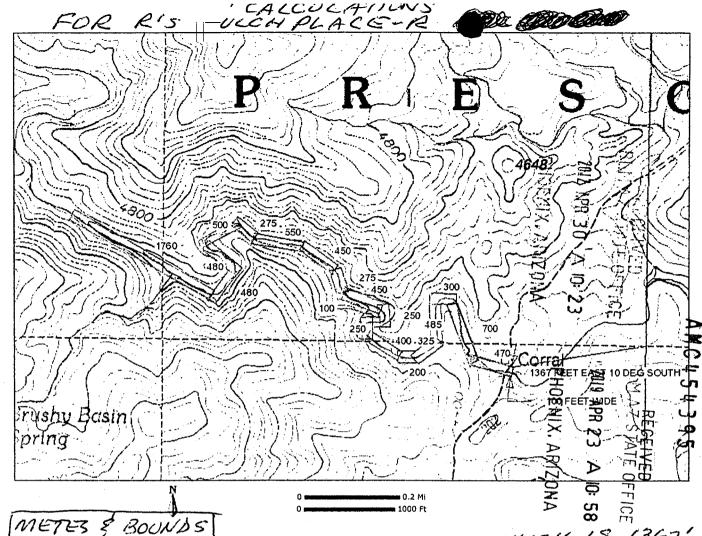

\*\*\*\*\*FINAL ADJUDICATION\*\*\*\*\*\*\*

DATE 7/25/2019 INITIALS fm

| LOCATION NOTICE FOR PLACER MINING CLAIM                                                                                                             |                  |                 |            |          |
|-----------------------------------------------------------------------------------------------------------------------------------------------------|------------------|-----------------|------------|----------|
| Amendment BLM Serial #                                                                                                                              | ·                | סר              | · 2        | 2        |
| NOTICE IS HEREBY GIVEN that the R'S GULCH PLACER                                                                                                    | BLM              | PHOENIX, ARIZON | 2019 AI    | >        |
| placer mining claim has been located by                                                                                                             | Date<br>Stamp    | ×               | APR 23     | REC      |
| DAVID GATLIN whose current mailing                                                                                                                  | Statify          | , AR            |            | EIVE     |
| address is PO. BOX 28,                                                                                                                              |                  | 0ZI             |            |          |
| BLACK CANYON CITY, AZ 85324                                                                                                                         |                  | A               | <u>;</u> ; | <u> </u> |
|                                                                                                                                                     | t is situated in | VAVA            |            |          |
| The general course of this claim is $\frac{SE}{1000000000000000000000000000000000000$                                                               | O feet           | in width.       |            |          |
| 19.97 Total Claim Acreage. This claim runs from the location monu                                                                                   | ıment on whicl   | n this loca     | tion notic | ce is    |
| posted at the $\underline{NE}$ corner of the claim approximately $\underline{8712}$ Linear feet in                                                  | na NW            | directio        | on to the  | <b>)</b> |
| $\overline{\mathcal{N}\mathcal{W}}$ end line and $\overline{\mathcal{D}\mathcal{O}}$ feet in a $\overline{\mathcal{S}\mathcal{W}}$ direction to the |                  |                 |            |          |
| marked by four monuments, one at each corner of the claim.                                                                                          |                  | <del>-</del>    |            |          |
| The location monument on which this notice is posted is situated within S                                                                           | Section 1,2 &    | 12 Town         | ship       | D<br>De  |
| $\dfrac{II}{M} \dfrac{N}{N}$ , Range $\dfrac{I}{M} \dfrac{N}{N}$ , Gila Salt River Base and Meridi                                                  | an. Arizona. T   | his claim e     | encompa    | asses =  |
| portions of the following legal subdivision(s) if located by legal subdivision                                                                      |                  |                 |            |          |
| section(s), Township(s) and Range(s) NE 14 SECTION 12;                                                                                              | SE to Su         | 1 SECT          | 10W 1      | ن ن      |
| SE 1/4 SECTION 2 ,Gila                                                                                                                              |                  |                 |            |          |
| The locality of this claim with reference to some natural object or perman                                                                          |                  |                 |            |          |
| (if any) concerning its locality are as follows: THE NE. CORNER                                                                                     |                  |                 |            |          |
| NOTICE IS 1367 FEET IN A SOUTHWEST DIRECTION FA                                                                                                     |                  |                 |            |          |
| 12, TOWNSHIP IIN, RANGE IW The above info                                                                                                           |                  |                 |            |          |
| DATED AND POSTED on the ground this 19 day of APRIL                                                                                                 | , 20 <u>/</u>    | <u>7</u> .      |            |          |
| LOCATOR(s) AGENT                                                                                                                                    |                  |                 |            |          |
| Print Name(s) DAVID GATLIN                                                                                                                          |                  |                 |            | ·        |
| Signature(s) Hothing                                                                                                                                |                  |                 | Form 1     | MCF102   |
|                                                                                                                                                     |                  | -<br>F          |            | uly 2014 |

This form is available from the Arizona Geology Survey and may be reproduced.

STARTING AT THE N.E., CORNER WHICH IS 1367'
WEST 10° SOUTH OF THE S.E., CORNER OF SEC. I, TWP
II N, RNGE IW, THEN 470' WEST 16° NORTH, THEN 700' WEST
TO' NORTH, THEN 800' WEST, THEN 485° SOUTH, THEN 325'
WEST 35° SOUTH, THEN 200' WEST, THEN 400' WEST 30° NORTH
THEN 250' NORTH, THEN 100' EAST, THEN 250' NORTH, THEN
450' WEST 30° NORTH, THEN 275' WEST 70° NORTH, THEN
450' WEST 32° NORTH, THEN 550' WEST 10° NORTH, THEN
275' WEST 38° NORTH, THEN 500' WEST 30° SOUTH, THEN
450' SOUTH GO° EAST, THEN 480' SOUTH 35° WEST, THEN

|                                                                                                          | 7     |                                                                         |
|----------------------------------------------------------------------------------------------------------|-------|-------------------------------------------------------------------------|
| LENGTHS                                                                                                  | WIDTH | SQ FEET                                                                 |
| 470' 200' 450' 500' 700' 400' 275' 480' 300' 250' 450' 480' 485' 100' 550' 1760' 325' 250' 275' 8700 LIA | 100'  | 8700 X100<br>= 870000 Sq.<br>- 43560 SQ.F.F.<br>ACRES<br>19.97<br>ACRES |